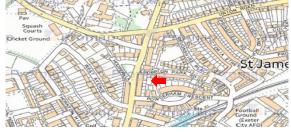

#### Site off Edgerton Park Road EXETER EX4 6DD

**LOCATION:** The property is located in a pleasant residential area close to Exeter University and within easy walking distance of the City Centre. Forming a back land site, located to the rear of the former Christian Fellowship Hall, and bounded by residential properties fronting Pennsylvania Road, and having vehicular access off Powderham Crescent.