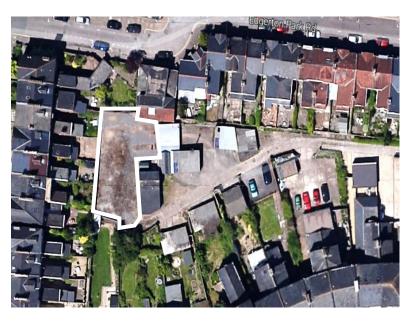

#### Site off Edgerton Park Road EXETER EX4 6DD

**LOCATION:** The property is located in a pleasant residential area close to Exeter University and within easy walking distance of the City Centre. Forming a back land site, located to the rear of the former Christian Fellowship Hall, and bounded by residential properties fronting Pennsylvania Road, and having vehicular access off Powderham Crescent.

**DESCRIPTION:** A former car park with approx. 14 spaces, previously used by the Christian Fellowship Hall, being level and laid to hardcore / gravel, and forming an area of approximately **357.90 sq.m 3,851 sq.ft.** The yard is bounded by brickwork walls and in part chain-link fencing and is secured within a padlocked security gate.